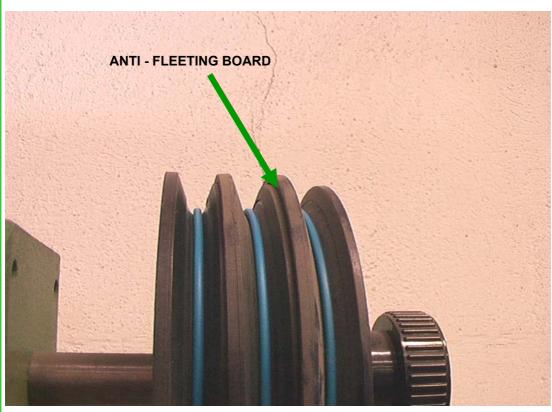

The flanges of the pulley can be with or without anti-fleeting board. It is possible also to have various combinations of flange assembly.