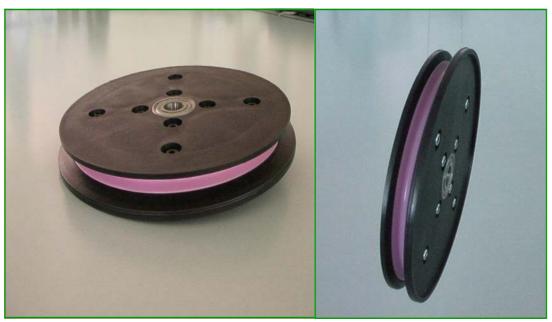

## **PULLEYS 120/140**

These pulleys are suitable to return and deflect the direction of wires or cables when moving, the root diameter on groove is 120 mm. The pulley has the ceramic or Ertalon groove for long life of surface. All pulleys are mounted on double bearing.

The flanges of the pulley can be with or without anti-fleeting board. It is possible also to have various combinations of flange assembly.